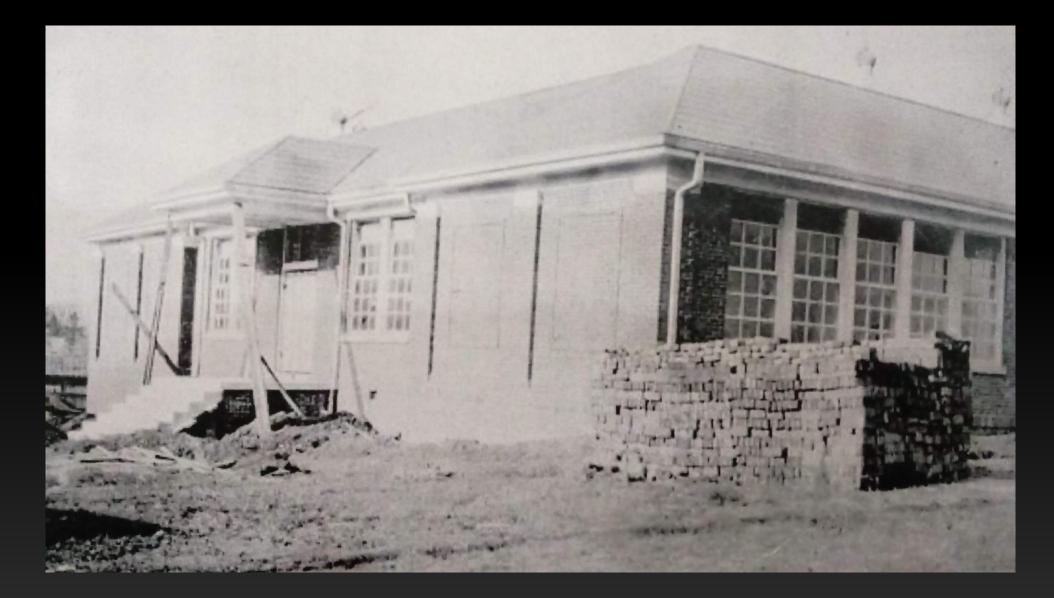

Lexington Finances New School for Black Students, Diamond St. Dedication and Speech by Rev. Lylburn L. Downing Sep. 1927