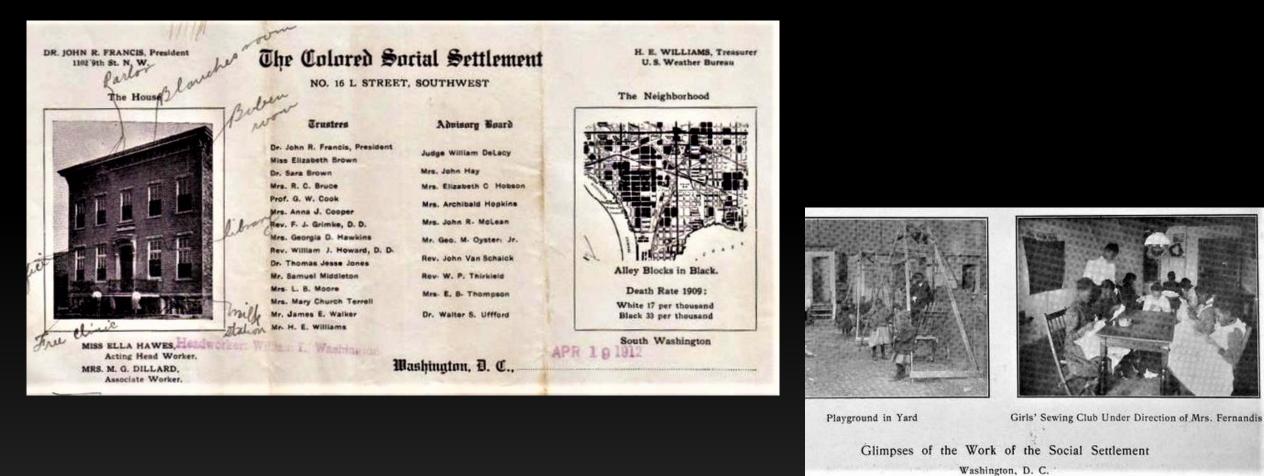

# From Lexington to the Nation's Capital

William Washington: Head of D.C. Colored Social Settlement Board Members: Luminary Educators, Suffragists, NAACP Founders

HOWARD UNIVERSITY

their expenses by work in the city. Washington affords unusual opportunities for self help. No energetic student need be deprived of the advantages offered by the school because of lack of opportunity. As an encouragement to thorough preparation for the work of the School of Theology, college graduate students of promise, who may need it, are furnished \$72. Two Pomeroy scholarships—one of \$75 and one of \$50—are awarded for excellence in Biblical studies. Two Maynard prizes—one of \$10 and one of \$5 are awarded for superiority in public debate.