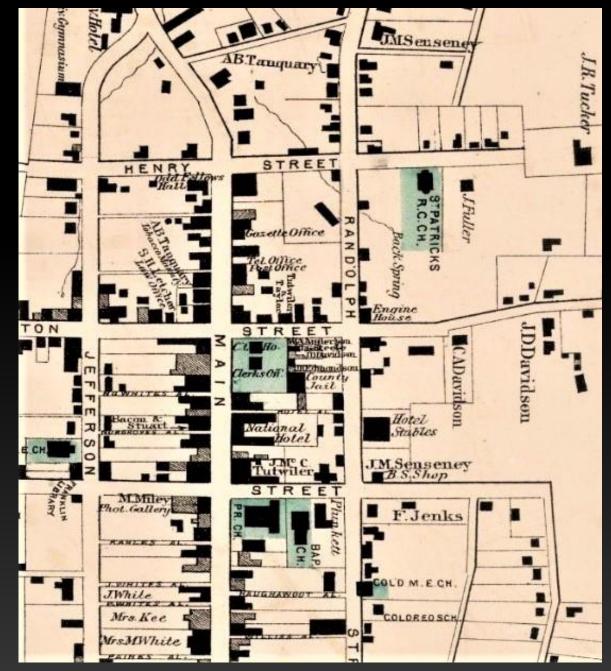

# Lexington, 1877 (Gray's Map)

At bottom, S. Randolph Street:

**Colored School (est. 1865)** 

Colored Methodist Episcopal Church (1865) (Randolph St. United Methodist Church)

The following teachers were elected for the colored schools : William Washington, Jr. re-elected principal, with Charles S. Harper, Henrietta C. Evans, and Nannie Clay as teachers. The principal, William Washington, Jr., served accept. ably in that capacity the latter part of last session, filling out the term of Isaiah Bolen. He is a graduate of Oberlin Col lege. Ohio. Charles S. Harper, the new teacher, is a native of Lexington, but has recently been in Philadelphia. He is a graduate of Lincoln College, and also of the normal department of Morgan College, Baltimore. The other two teachers have been in the school for some years.