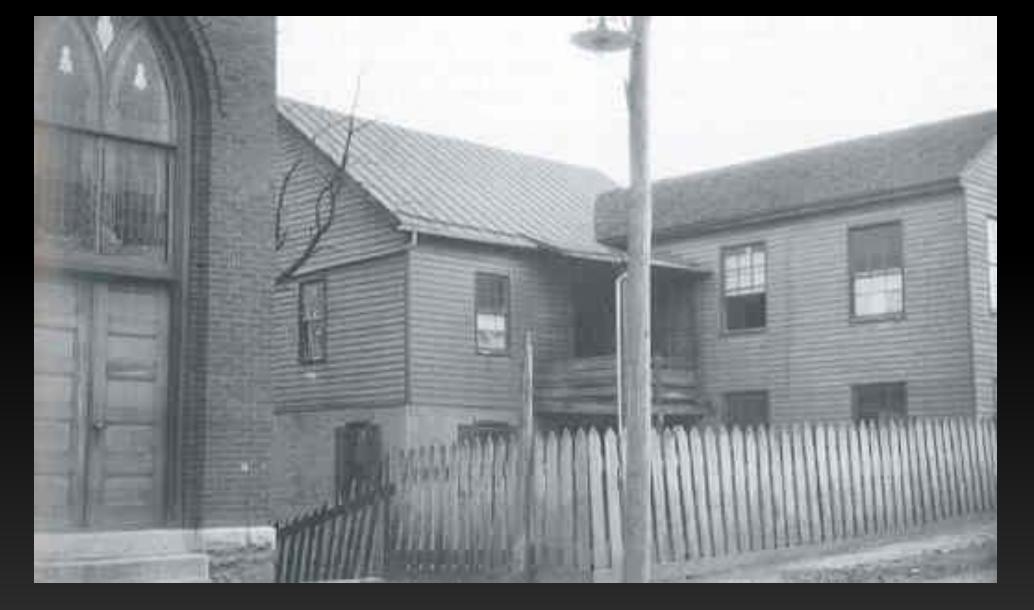

### Lylburn Downing High School, 1965 Last Graduating Class Last School Faculty (rear)

Randolph St. Schoolhouse, 1865-1927 (Methodist Church, left) variously known as Central School, Freedmen's School, Lexington Colored Graded School

# The strange saga of an old public school for blacks

The first public school for black students here was first a white school, then a smallpox hospital, then a house, and finally, a place of learning again.

There's nothing left of it, and no marker to show just where it was or what it meant to the community.

But back before the Civil War, there was a small school house near the old church on Randolph Street. It was the first school here known as the "Central School." It was built in 1819, abandoned, sold, used as a house, abandoned again, and after a few twists and turns, used once again as a school.